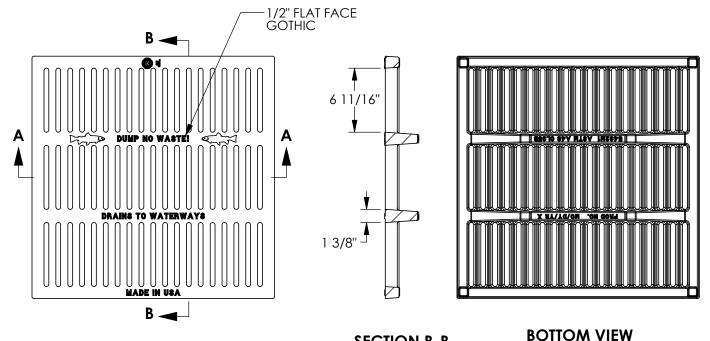

# **5423M1 Grate**

**SECTION B-B** 

### **Design Features**

-Materials

Gray Iron (CL35B)

-Design Load

Heavy Duty -Open Area

187 sq. inches

-Coating

Undipped

- √ Designates Machined Surface