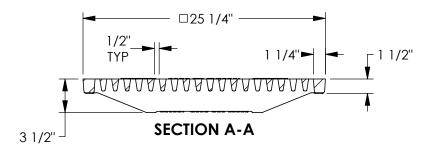

# **5423M1 Grate**

**SECTION B-B** 

### **Design Features**

-Materials

Gray Iron (CL35B)

-Design Load

Heavy Duty -Open Area

187 sq. inches

-Coating

Undipped